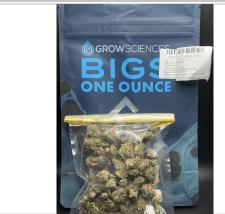

## **Pineapple Fruz**

Sample ID: 2406APO2801.12833 Strain: Pineapple Fruz Matrix: Plant Type: Flower - Cured Source Batch #:

| Apollo Labs                 |
|-----------------------------|
| 17301 North Perimeter Drive |
| Scottsdale, AZ 85255        |

# **Pineapple Fruz**

Sample ID: 2406APO2801.12833 Strain: Pineapple Fruz Matrix: Plant Type: Flower - Cured Source Batch #: